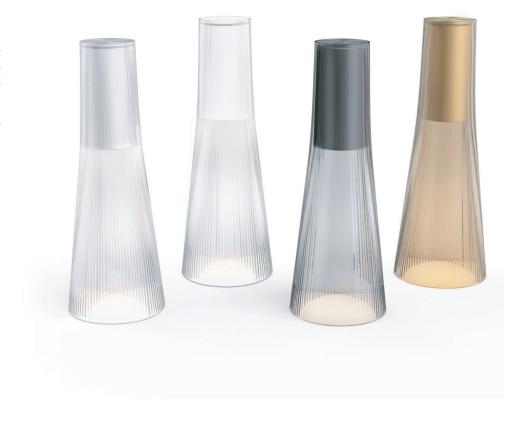

# **DESCRIPTION**

Candél is a fully rechargeable portable LED light designed for both indoors and outdoors. Features a robust PMMA body in clear, Bronze, and Smoke tint combined with a striking anodized aluminum light and battery module that features capacitive touch technology for adjusting light intensity. Battery life: 8-100 hours depending on light intensity.

# PRODUCT CODES

| Candél (Silver/Clear): | CAND CLR |
|------------------------|----------|
| Candél (Brass/Bronze): | CAND BRZ |
| Candél (White/Clear):  | CAND WHT |
| Candél (Black/Smoke):  | CAND BLK |

# **FINISHES**