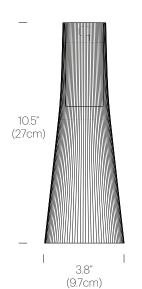

# **DIMENSIONS**

CANDÉL

#### PACKAGING WEIGHT AND DIMENSIONS

| Candél           | 1LB   | 4" X 11.8"  |  |
|------------------|-------|-------------|--|
| Candél 1LB .45KG | .45KG | 10cm X 30cm |  |