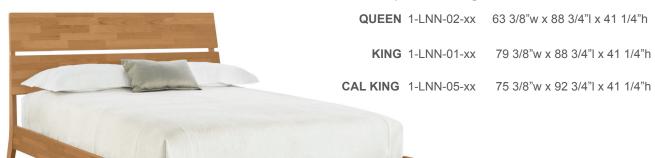

## LINN BEDROOM IN CHERRY

With moderate scaling and soft contemporary design, Linn is an upcycled bedroom collection, crafted with lumber that has been reclaimed from our operations. The Linn Bed is designed for a mattress only. It is perfectly complemented by the attached nightstands.

## Linn Bed – platform height 11 7/8"