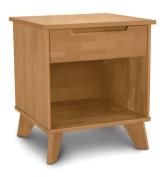

## **ATTACHED NIGHTSTAND left and right**

2-LNN-01-xx 18"w x 16"l x 14 1/8"h

**1 Drawer Nightstand** 2-LNNC-10-xx

19 7/8"w x 19 5/8"l x 22 3/8"h

**5 Drawer Wide** 2-LNNC-55-xx

35"w x 19 5/8"l x 50 1/2"h

**6 Drawer** 2-LNNC-60-xx