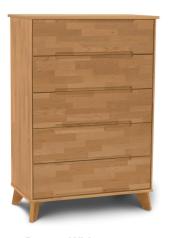

## **ATTACHED NIGHTSTAND left and right**

2-LNN-01-xx 18"w x 16"l x 14 1/8"h

**1 Drawer Nightstand** 2-LNNC-10-xx

19 7/8"w x 19 5/8"l x 22 3/8"h

**5 Drawer Wide** 2-LNNC-55-xx

35"w x 19 5/8"l x 50 1/2"h

**6 Drawer** 2-LNNC-60-xx

67 1/2"w x 19 5/8"l x 33 1/4"h