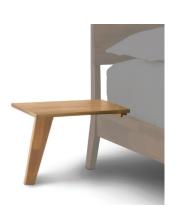

## **ATTACHED NIGHTSTAND left and right**

2-LNN-01-xx 18"w x 16"l x 14 1/8"h

**1 Drawer Nightstand** 2-LNNC-10-xx

19 7/8"w x 19 5/8"l x 22 3/8"h

**5 Drawer Wide** 2-LNNC-55-xx

35"w x 19 5/8"l x 50 1/2"h

**6 Drawer** 2-LNNC-60-xx