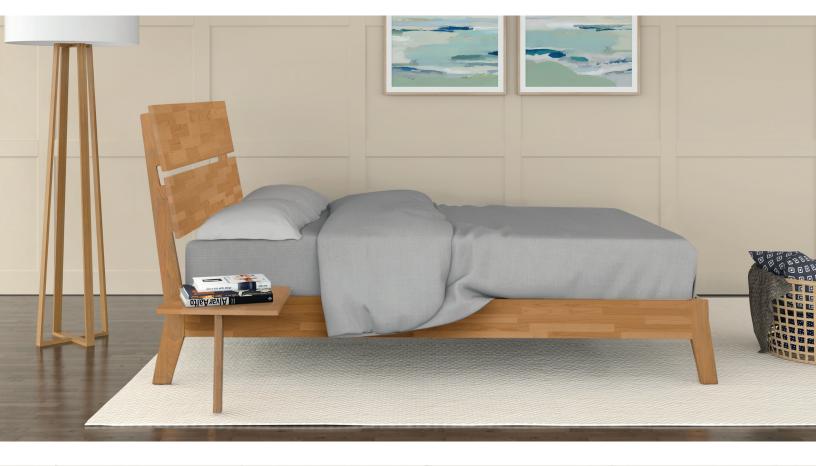

## Linn Bed – platform height 11 7/8"

## **ATTACHED NIGHTSTAND left and right**

2-LNN-01-xx 18"w x 16"l x 14 1/8"h

**1 Drawer Nightstand** 2-LNNC-10-xx

19 7/8"w x 19 5/8"l x 22 3/8"h

**5 Drawer Wide** 2-LNNC-55-xx

35"w x 19 5/8"l x 50 1/2"h

**6 Drawer** 2-LNNC-60-xx