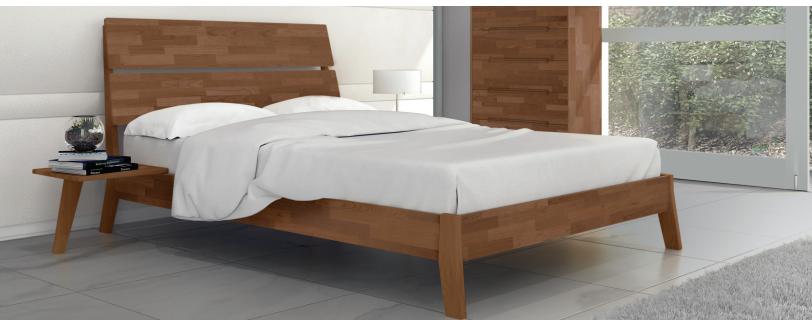

## LINN BEDROOM IN CHERRY

With moderate scaling and soft contemporary design, Linn is an upcycled bedroom collection, crafted with lumber that has been reclaimed from our operations. The Linn Bed is designed for a mattress only. It is perfectly complemented by the attached nightstands.

The Linn Bedroom is crafted in solid cherry hardwood and Made to Order in two finishes\* The finish is **GREENGUARD Certified** for low chemical emissions.

\*Natural variations in solid wood and hand-applied finishes make each piece unique. Slight grain and finish irregularities as well as subtle differences in stain shades are signs that the furniture has been crafted from solid wood and are considered hallmarks of quality.