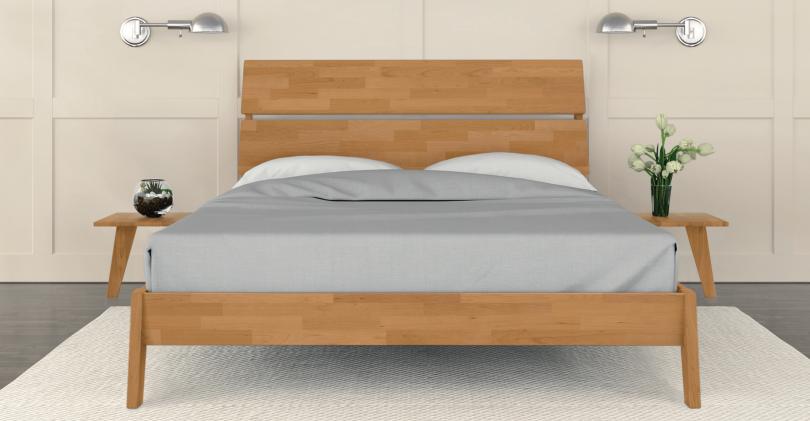

## LINN BEDROOM IN CHERRY

With moderate scaling and soft contemporary design, Linn is an upcycled bedroom collection, crafted with lumber that has been reclaimed from our operations. The Linn Bed is designed for a mattress only. It is perfectly complemented by the attached nightstands.

## **ATTACHED NIGHTSTAND left and right**

2-LNN-01-xx 18"w x 16"l x 14 1/8"h

**1 Drawer Nightstand** 2-LNNC-10-xx

19 7/8"w x 19 5/8"l x 22 3/8"h

**5 Drawer Wide** 2-LNNC-55-xx

35"w x 19 5/8"l x 50 1/2"h

**6 Drawer** 2-LNNC-60-xx