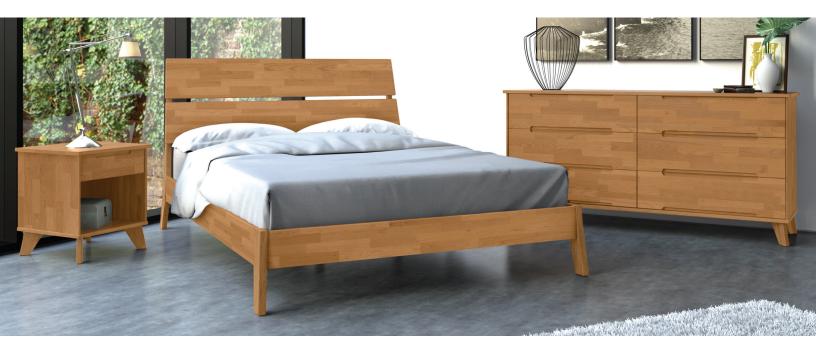

## LINN BEDROOM IN CHERRY

With moderate scaling and soft contemporary design, Linn is an upcycled bedroom collection, crafted with lumber that has been reclaimed from our operations. The Linn Bed is designed for a mattress only. It is perfectly complemented by the attached nightstands.

The Linn Bedroom is crafted in solid cherry hardwood and Made to Order in two finishes\* The finish is **GREENGUARD Certified** for low chemical emissions.

\*Natural variations in solid wood and hand-applied finishes make each piece unique. Slight grain and finish irregularities as well as subtle differences in stain shades are signs that the furniture has been crafted from solid wood and are considered hallmarks of quality.

## **ATTACHED NIGHTSTAND left and right**

2-LNN-01-xx 18"w x 16"l x 14 1/8"h

**1 Drawer Nightstand** 2-LNNC-10-xx

19 7/8"w x 19 5/8"l x 22 3/8"h

**5 Drawer Wide** 2-LNNC-55-xx

35"w x 19 5/8"l x 50 1/2"h

**6 Drawer** 2-LNNC-60-xx