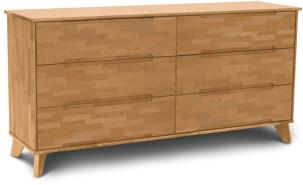

## LINN BEDROOM IN CHERRY

With moderate scaling and soft contemporary design, Linn is an upcycled bedroom collection, crafted with lumber that has been reclaimed from our operations. The Linn Bed is designed for a mattress only. It is perfectly complemented by the attached nightstands.

The Linn Bedroom is crafted in solid cherry hardwood and Made to Order in two finishes\* The finish is **GREENGUARD Certified** for low chemical emissions.

\*Natural variations in solid wood and hand-applied finishes make each piece unique. Slight grain and finish irregularities as well as subtle differences in stain shades are signs that the furniture has been crafted from solid wood and are considered hallmarks of quality.

## **ATTACHED NIGHTSTAND left and right**

2-LNN-01-xx 18"w x 16"l x 14 1/8"h

**1 Drawer Nightstand** 2-LNNC-10-xx

19 7/8"w x 19 5/8"l x 22 3/8"h

**5 Drawer Wide** 2-LNNC-55-xx

35"w x 19 5/8"l x 50 1/2"h

**6 Drawer** 2-LNNC-60-xx

67 1/2"w x 19 5/8"l x 33 1/4"h