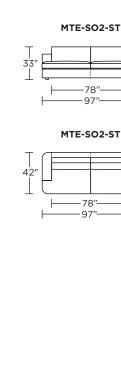

andard Features:**

Advanced unidirectional suspension system
Premium high-density, high-resiliency foam
seat cushions with memory foam topper
Premium fiber-filled back cushions
Loose back and seat cushions
Single-needle top-stitch
Limited lifetime warranty on frame and
suspension
Quick-ship delivery

#### **Options:**

Extra-firm premium high-density, high-resiliency foam seat cushions Premium down-filled back cushions Premium high-density, high-resiliency foam seat cushions with memory foam topper encased in down

Contrasting cover available (two tone):

Color 1 - Body

Color 2 - Back/seat cushions

#### Leg height is 2"

Please use actual leather, fabric, Crypton®, Sunbrella® and Ultrasuede® swatches when specifying furniture as the colors shown may vary due to the printing process.











<del>-35"</del>-

### MTE-OTO-ST















MTE-SO3-SC



MTE-LCH-LA



MTE-LCH-RA

V10.13.23