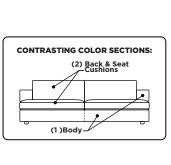

Contrasting cover available (two tone):

Color 1 - Body

Color 2 - Back/seat cushions