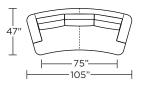

#### Leg height is 2"

Please use actual leather, fabric, Crypton®, Sunbrella® and Ultrasuede® swatches when specifying furniture as the colors shown may vary due to the printing process.

<del>-35"</del>-