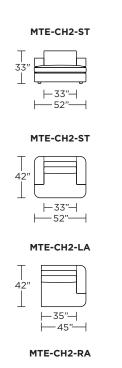

#### Leg height is 2"

Please use actual leather, fabric, Crypton®, Sunbrella® and Ultrasuede® swatches when specifying furniture as the colors shown may vary due to the printing process.

<del>-35"</del>-