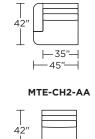

#### Leg height is 2"

Please use actual leather, fabric, Crypton®, Sunbrella® and Ultrasuede® swatches when specifying furniture as the colors shown may vary due to the printing process.

<del>-35"</del>-