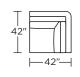

#### Leg height is 2"

Please use actual leather, fabric, Crypton®, Sunbrella® and Ultrasuede® swatches when specifying furniture as the colors shown may vary due to the printing process.

<del>-35"</del>-