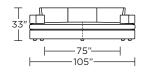

#### Leg height is 2"

Please use actual leather, fabric, Crypton®, Sunbrella® and Ultrasuede® swatches when specifying furniture as the colors shown may vary due to the printing process.

<del>-35"</del>-