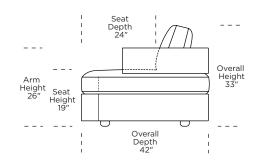

#### Leg height is 2"

Please use actual leather, fabric, Crypton®, Sunbrella® and Ultrasuede® swatches when specifying furniture as the colors shown may vary due to the printing process.

<del>-35"</del>-