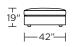

#### Leg height is 2"

Please use actual leather, fabric, Crypton®, Sunbrella® and Ultrasuede® swatches when specifying furniture as the colors shown may vary due to the printing process.

<del>-35"</del>-