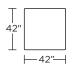

#### Leg height is 2"

Please use actual leather, fabric, Crypton®, Sunbrella® and Ultrasuede® swatches when specifying furniture as the colors shown may vary due to the printing process.

<del>-35"</del>-