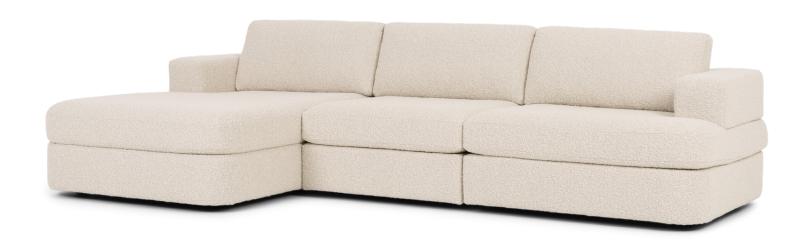

# SOFAS & SECTIONALS

## **MATTEO**







#### MATTEO

#### **Standard Features:**

Advanced unidirectional suspension system
Premium high-density, high-resiliency foam
seat cushions with memory foam topper
Premium fiber-filled back cushions
Loose back and seat cushions
Single-needle top-stitch
Limited lifetime warranty on frame and
suspension
Quick-ship delivery

#### **Options:**

Extra-firm premium high-density, high-resiliency foam seat cushions Premium down-filled back cushions Premium high-density, high-resiliency foam seat cushions with memory foam topper encased in down

Contrasting cover available (two tone):

Color 1 - Body

Color 2 - Back/seat cushions

#### Leg height is 2"

Please use actual leather, fabric, Crypton®, Sunbrella® and Ultrasuede® swatches when specifying furniture as the colors shown may vary due to