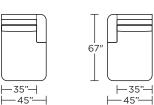

#### Leg height is 2"

Please use actual leather, fabric, Crypton®, Sunbrella® and Ultrasuede® swatches when specifying furniture as the colors shown may vary due to the printing process.

<del>-35"</del>-