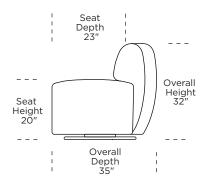

## Leg height is 2"

Please use actual leather, fabric, Crypton\*, Sunbrella\* and Ultrasuede\* swatches when specifying furniture as the colors shown may vary due to the printing process.