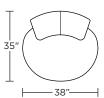

# WLL-CHR-ST (stationary) WLL-CHS-ST (swivel)

#### WLL-CHR-ST (stationary) WLL-CHS-ST (swivel)