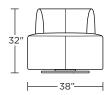

# WLL-CHR-ST (stationary) WLL-CHS-ST (swivel)

#### WLL-CHR-ST (stationary) WLL-CHS-ST (swivel)